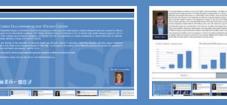

#### $Grant \ Capture$ (click chart for zoom)

Peer Reviewed Publications (click chart for zoom)

Peer Reviewed Presentations (click chart for zoom)

resentations:

#### Productivity

Once again the research productivity of the Wilson Centre is exceptional, with 89 grants totalling over 3-million dollars of peer-reviewed funding. Scientists, Fellows and Affiliated Scholars produced a total of 102 peer-reviewed publications, 233 peer-reviewed presentations, 71 invited presentations and 18 keynotes addresses this year. The Richard K. Reznick Wilson Centre Research Day was a resounding success again with over 40 presentations and one panel session. Jacalyn Duffin, Professor and Hannah Chair in the History of Medicine at Queen's University, gave an engaging and provocative address entitled "Medical Miracles in the Clinic and beyond".

#### Finances (click chart for zoom)

#### Finance

The core operating budget of the Wilson Centre continues to come from the University of Toronto Faculty of Medicine and the University Health Network, though these are increasingly supplemented by contracts directly with various departments in the Faculty of Medicine as well as other University of Toronto departments, hospitals and institutes across the TAHSN network. We are also generating revenue from the popular Wilson Centre Atelier series and this will continue to expand in coming years. Despite the financial challenges of the economy in general and of our partner organizations in recent years, the Wilson Centre has remained on solid financial footing.