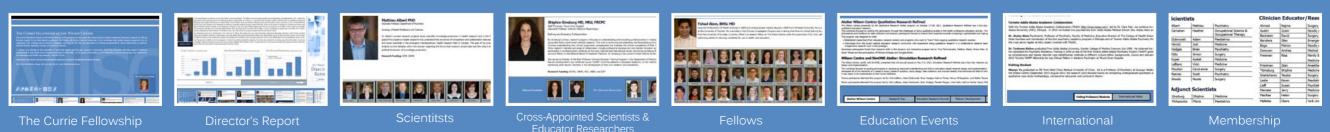

Our Fellowship program hit an all time high in 2011 with over 30 Fellows. New Fellows this year include Fahad Alam, Mohammad Alsuwaidan, Arija Birze, Cathy Fournier, Jonathan Fuller, Joanne Goldman, Faizal Haji, Cristina Koppel, Laura Jayne Nelles, Elise Paradis, Priyanka Patel, Robert Paul, Paula Rowland, Laurent St-Martin, and Euson Yeung. As the number of Fellows increases, so does the diversity of research areas explored by the Wilson Centre community, making the Centre a truly multidisciplinary and interdisciplinary research centre.