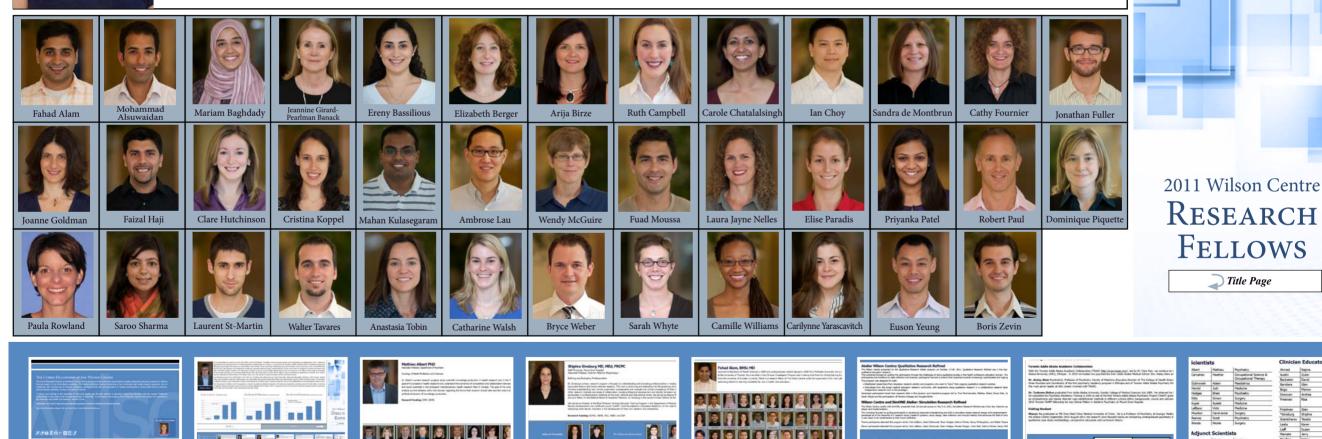

Our Fellowship program hit an all time high in 2011 with over 30 Fellows. New Fellows this year include Fahad Alam, Mohammad Alsuwaidan, Arija Birze, Cathy Fournier, Jonathan Fuller, Joanne Goldman, Faizal Haji, Cristina Koppel, Laura Jayne Nelles, Elise Paradis, Priyanka Patel, Robert Paul, Paula Rowland, Laurent St-Martin, and Euson Yeung. As the number of Fellows increases, so does the diversity of research areas explored by the Wilson Centre community, making the Centre a truly multidisciplinary and interdisciplinary research centre.

## 2011 Wilson Centre RESEARCH FELLOWS