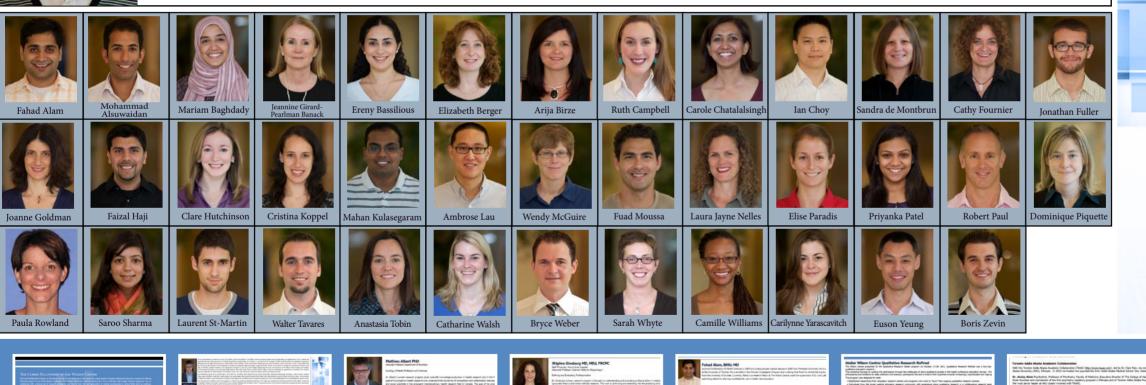

Our Fellowship program hit an all time high in 2011 with over 30 Fellows. New Fellows this year include Fahad Alam, Mohammad Alsuwaidan, Arija Birze, Cathy Fournier, Jonathan Fuller, Joanne Goldman, Faizal Haji, Cristina Koppel, Laura Jayne Nelles, Elise Paradis, Priyanka Patel, Robert Paul, Paula Rowland, Laurent St-Martin, and Euson Yeung. As the number of Fellows increases, so does the diversity of research areas explored by the Wilson Centre community, making the Centre a truly multidisciplinary and interdisciplinary research centre.

## 2011 Wilson Centre RESEARCH FELLOWS