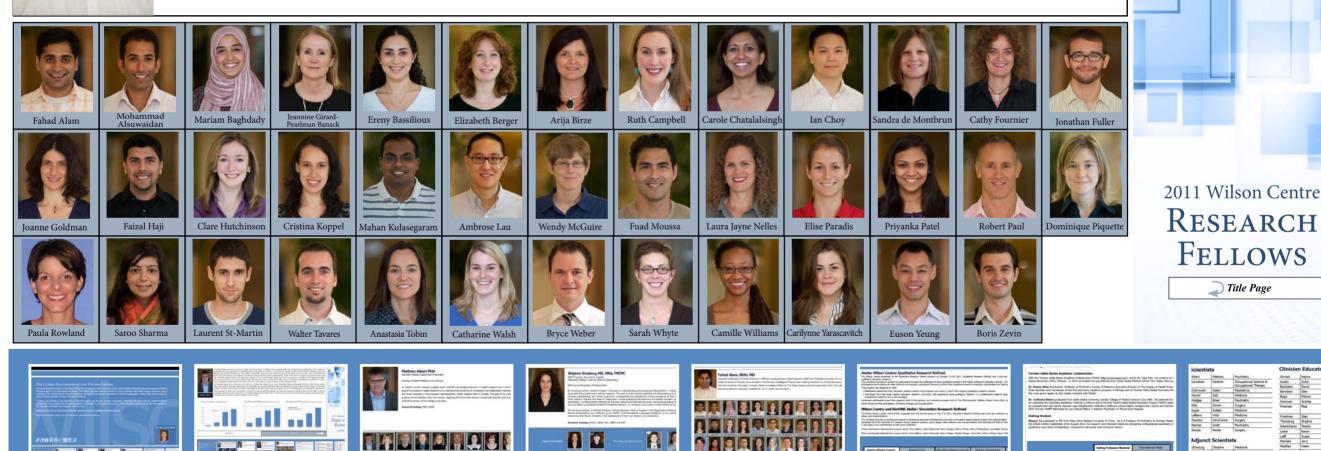

Our Fellowship program hit an all time high in 2011 with over 30 Fellows. New Fellows this year include Fahad Alam, Mohammad Alsuwaidan, Arija Birze, Cathy Fournier, Jonathan Fuller, Joanne Goldman, Faizal Haji, Cristina Koppel, Laura Jayne Nelles, Elise Paradis, Priyanka Patel, Robert Paul, Paula Rowland, Laurent St-Martin, and Euson Yeung. As the number of Fellows increases, so does the diversity of research areas explored by the Wilson Centre community, making the Centre a truly multidisciplinary and interdisciplinary research centre.

## 2011 Wilson Centre RESEARCH FELLOWS