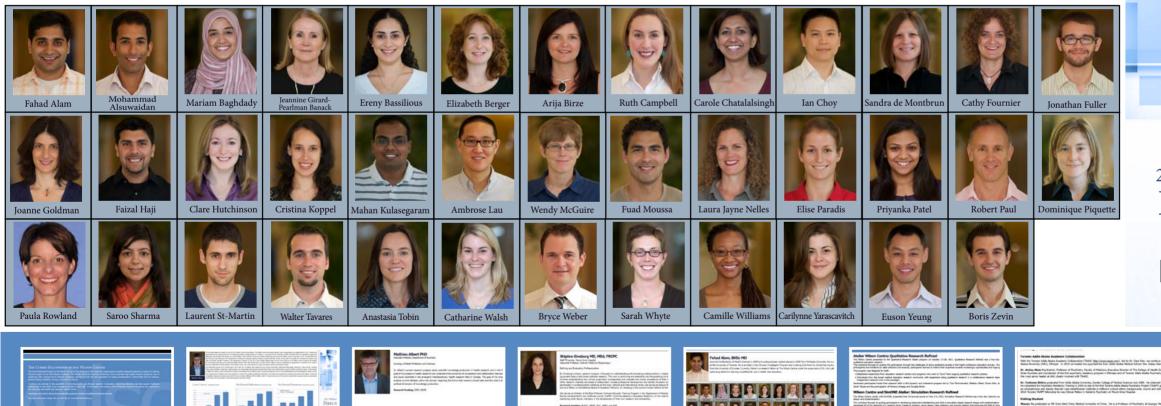

Our Fellowship program hit an all time high in 2011 with over 30 Fellows. New Fellows this year include Fahad Alam, Mohammad Alsuwaidan, Arija Birze, Cathy Fournier, Jonathan Fuller, Joanne Goldman, Faizal Haji, Cristina Koppel, Laura Jayne Nelles, Elise Paradis, Priyanka Patel, Robert Paul, Paula Rowland, Laurent St-Martin, and Euson Yeung. As the number of Fellows increases, so does the diversity of research areas explored by the Wilson Centre community, making the Centre a truly multidisciplinary and interdisciplinary research centre.