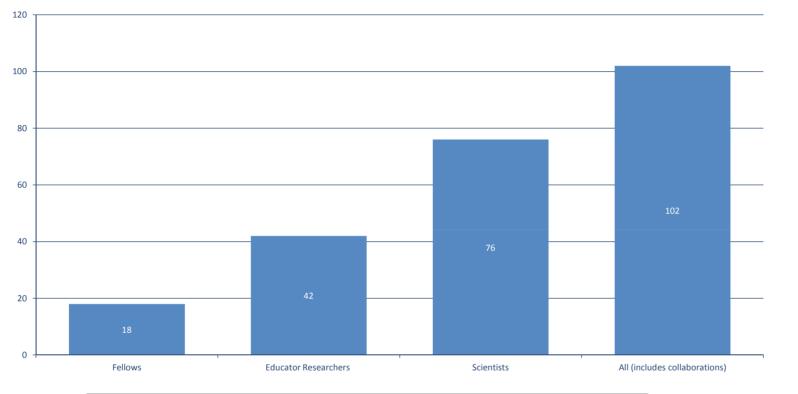

#### Productivity

Once again the research productivity of the Wilson Centre is exceptional, with 89 grants totalling over 3-million dollars of peer-reviewed funding. Scientists, Fellows and Affiliated Scholars produced a total of 102 peer-reviewed publications, 233 peer-reviewed presentations, 71 invited presentations and 18 keynotes addresses this year. The Richard K. Reznick Wilson Centre Research Day was a resounding success again with over 40 presentations and one panel session. Jacalyn Duffin, Professor and Hannah Chair in the History of Medicine at Queen's University, gave an engaging and provocative address entitled "Medical Miracles in the Clinic and beyond".