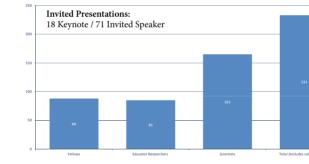

#### Productivity

Once again the research productivity of the Wilson Centre is exceptional, with 89 grants totalling over 3-million dollars of peer-reviewed funding. Scientists, Fellows and Affiliated Scholars produced a total of 102 peer-reviewed publications, 233 peer-reviewed presentations, 71 invited presentations and 18 keynotes addresses this year. The Richard K. Reznick Wilson Centre Research Day was a resounding success again with over 40 presentations and one panel session. Jacalyn Duffin, Professor and Hannah Chair in the History of Medicine at Queen's University, gave an engaging and provocative address entitled "Medical Miracles in the Clinic and beyond".