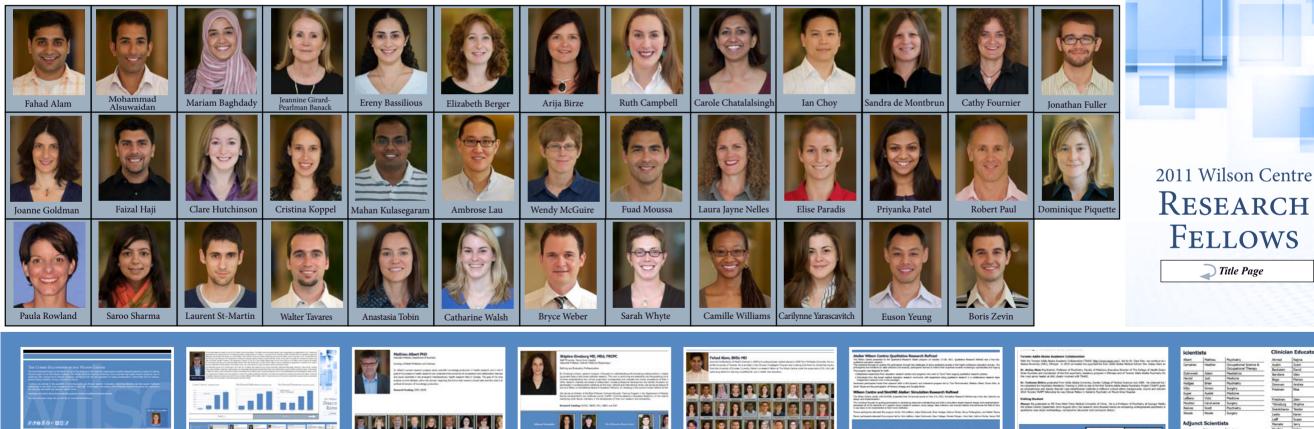

Our Fellowship program hit an all time high in 2011 with over 30 Fellows. New Fellows this year include Fahad Alam, Mohammad Alsuwaidan, Arija Birze, Cathy Fournier, Jonathan Fuller, Joanne Goldman, Faizal Haji, Cristina Koppel, Laura Jayne Nelles, Elise Paradis, Priyanka Patel, Robert Paul, Paula Rowland, Laurent St-Martin, and Euson Yeung. As the number of Fellows increases, so does the diversity of research areas explored by the Wilson Centre community, making the Centre a truly multidisciplinary and interdisciplinary research centre.

## 2011 Wilson Centre RESEARCH FELLOWS