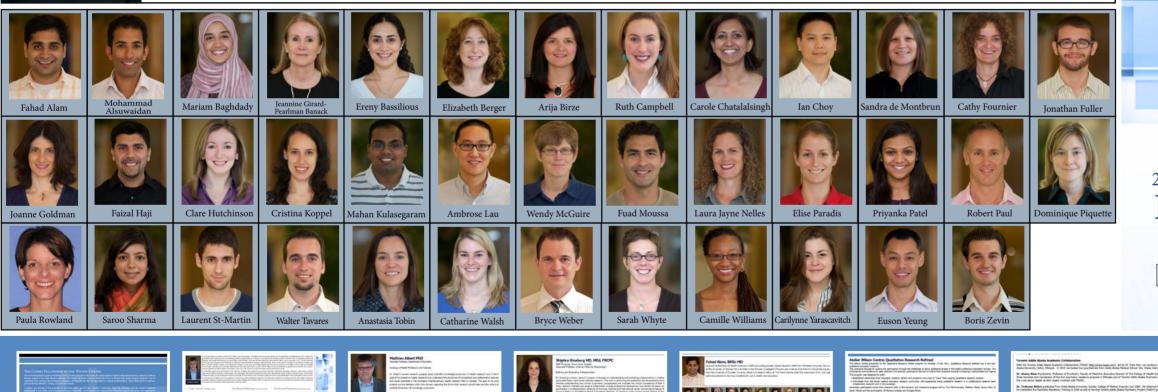

Our Fellowship program hit an all time high in 2011 with over 30 Fellows. New Fellows this year include Fahad Alam, Mohammad Alsuwaidan, Arija Birze, Cathy Fournier, Jonathan Fuller, Joanne Goldman, Faizal Haji, Cristina Koppel, Laura Jayne Nelles, Elise Paradis, Priyanka Patel, Robert Paul, Paula Rowland, Laurent St-Martin, and Euson Yeung. As the number of Fellows increases, so does the diversity of research areas explored by the Wilson Centre community, making the Centre a truly multidisciplinary and interdisciplinary research centre.