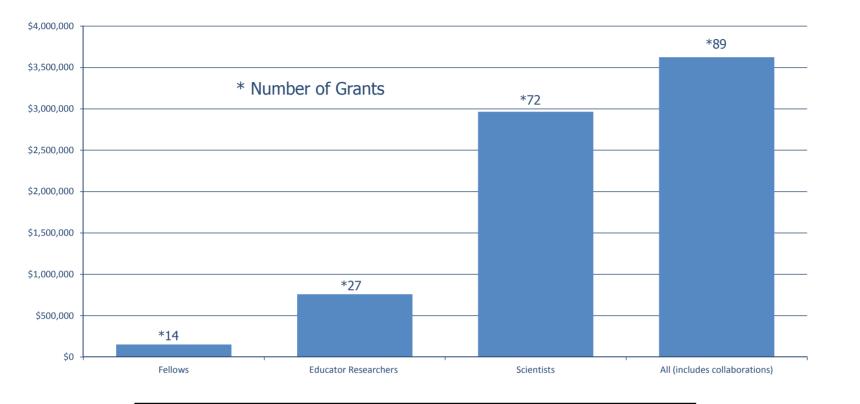

#### Productivity

Once again the research productivity of the Wilson Centre is exceptional, with 89 grants totalling over 3-million dollars of peer-reviewed funding. Scientists, Fellows and Affiliated Scholars produced a total of 102 peer-reviewed publications, 233 peer-reviewed presentations, 71 invited presentations and 18 keynotes addresses this year. The Richard K. Reznick Wilson Centre Research Day was a resounding success again with over 40 presentations and one panel session. Jacalyn Duffin, Professor and Hannah Chair in the History of Medicine at Queen's University, gave an engaging and provocative address entitled "Medical Miracles in the Clinic and beyond".