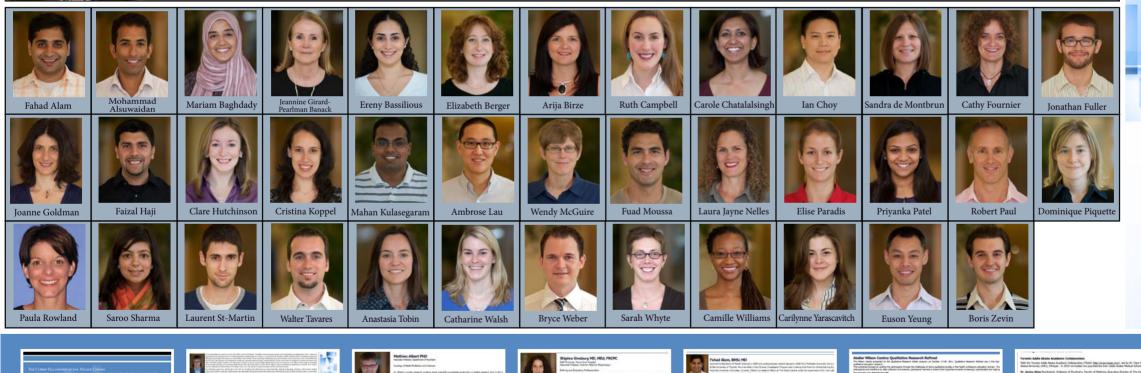

Our Fellowship program hit an all time high in 2011 with over 30 Fellows. New Fellows this year include Fahad Alam, Mohammad Alsuwaidan, Arija Birze, Cathy Fournier, Jonathan Fuller, Joanne Goldman, Faizal Haji, Cristina Koppel, Laura Jayne Nelles, Elise Paradis, Priyanka Patel, Robert Paul, Paula Rowland, Laurent St-Martin, and Euson Yeung. As the number of Fellows increases, so does the diversity of research areas explored by the Wilson Centre community, making the Centre a truly multidisciplinary and interdisciplinary research centre.

## 2011 Wilson Centre RESEARCH FELLOWS