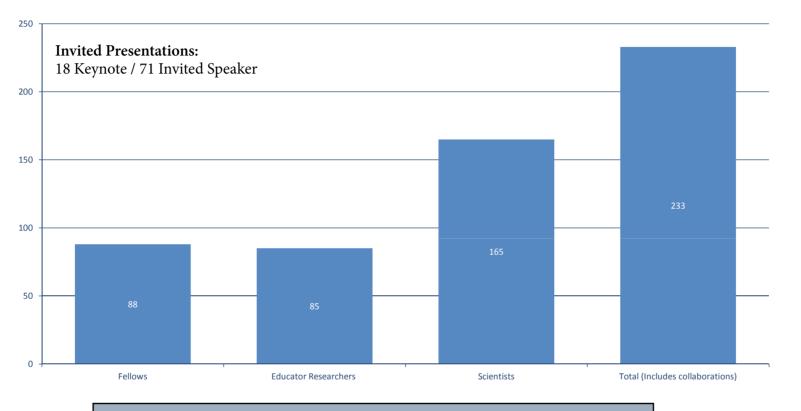

#### Productivity

Once again the research productivity of the Wilson Centre is exceptional, with 89 grants totalling over 3-million dollars of peer-reviewed funding. Scientists, Fellows and Affiliated Scholars produced a total of 102 peer-reviewed publications, 233 peer-reviewed presentations, 71 invited presentations and 18 keynotes addresses this year. The Richard K. Reznick Wilson Centre Research Day was a resounding success again with over 40 presentations and one panel session. Jacalyn Duffin, Professor and Hannah Chair in the History of Medicine at Queen's University, gave an engaging and provocative address entitled "Medical Miracles in the Clinic and beyond".