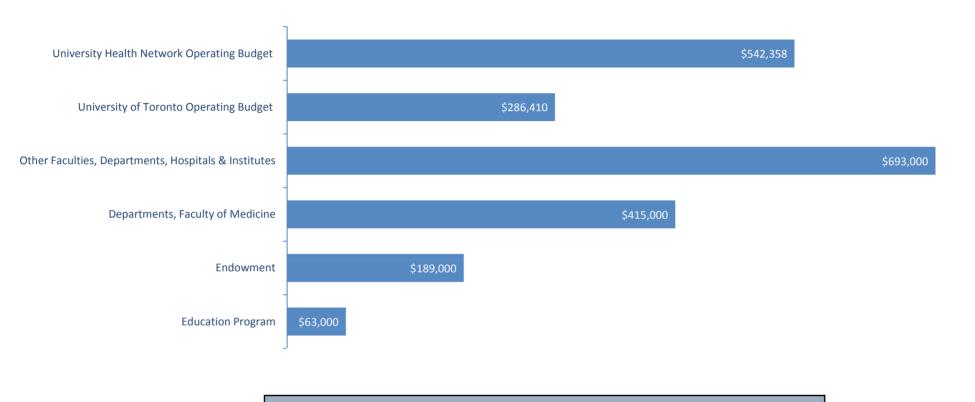

#### Finances (click chart for zoom)

#### Finance

The core operating budget of the Wilson Centre continues to come from the University of Toronto Faculty of Medicine and the University Health Network, though these are increasingly supplemented by contracts directly with various departments in the Faculty of Medicine as well as other University of Toronto departments, hospitals and institutes across the TAHSN network. We are also generating revenue from the popular Wilson Centre Atelier series and this will continue to expand in coming years. Despite the financial challenges of the economy in general and of our partner organizations in recent years, the Wilson Centre has remained on solid financial footing.