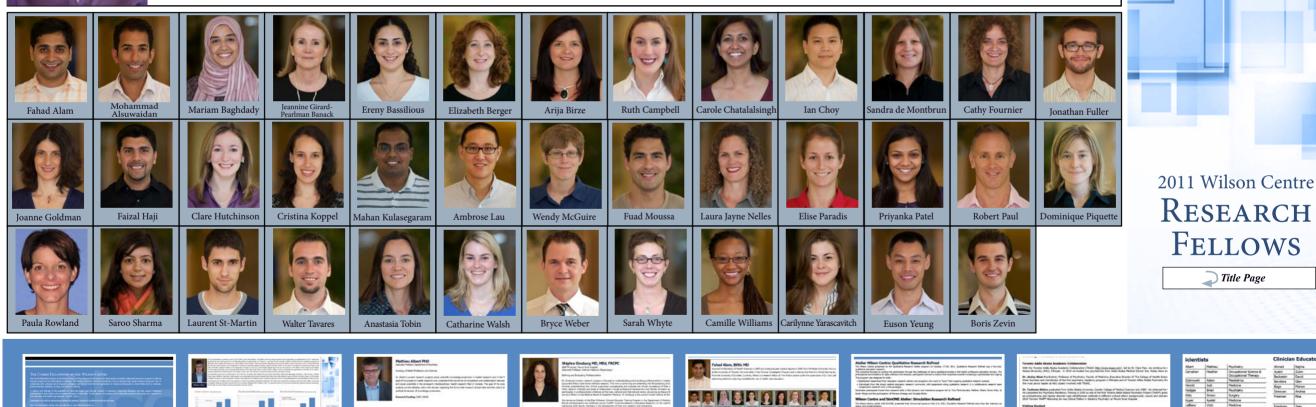

Our Fellowship program hit an all time high in 2011 with over 30 Fellows. New Fellows this year include Fahad Alam, Mohammad Alsuwaidan, Arija Birze, Cathy Fournier, Jonathan Fuller, Joanne Goldman, Faizal Haji, Cristina Koppel, Laura Jayne Nelles, Elise Paradis, Priyanka Patel, Robert Paul, Paula Rowland, Laurent St-Martin, and Euson Yeung. As the number of Fellows increases, so does the diversity of research areas explored by the Wilson Centre community, making the Centre a truly multidisciplinary and interdisciplinary research centre.

## 2011 Wilson Centre RESEARCH FELLOWS