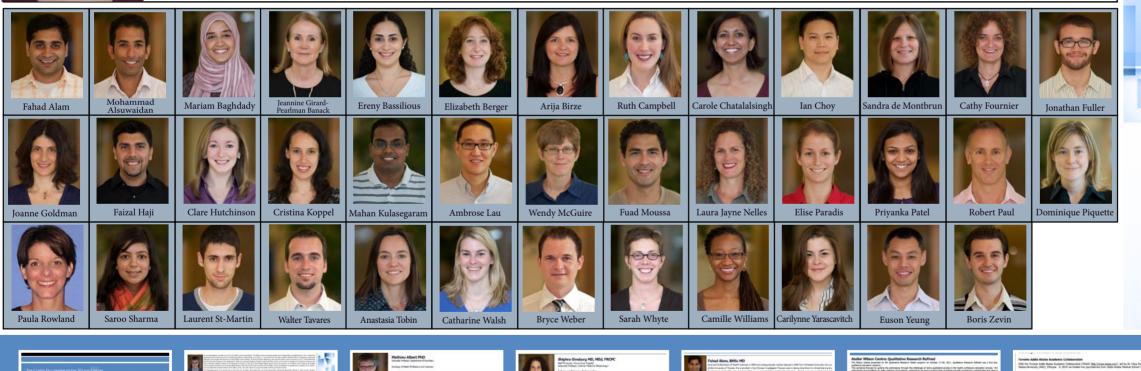

Our Fellowship program hit an all time high in 2011 with over 30 Fellows. New Fellows this year include Fahad Alam, Mohammad Alsuwaidan, Arija Birze, Cathy Fournier, Jonathan Fuller, Joanne Goldman, Faizal Haji, Cristina Koppel, Laura Jayne Nelles, Elise Paradis, Priyanka Patel, Robert Paul, Paula Rowland, Laurent St-Martin, and Euson Yeung. As the number of Fellows increases, so does the diversity of research areas explored by the Wilson Centre community, making the Centre a truly multidisciplinary and interdisciplinary research centre.

## 2011 Wilson Centre RESEARCH FELLOWS