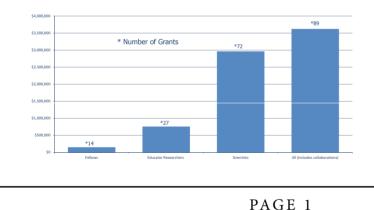

#### Productivity

Once again the research productivity of the Wilson Centre is exceptional, with 89 grants totalling over 3-million dollars of peer-reviewed funding. Scientists, Fellows and Affiliated Scholars produced a total of 102 peer-reviewed publications, 233 peer-reviewed presentations, 71 invited presentations and 18 keynotes addresses this year. The Richard K. Reznick Wilson Centre Research Day was a resounding success again with over 40 presentations and one panel session. Jacalyn Duffin, Professor and Hannah Chair in the History of Medicine at Queen's University, gave an engaging and provocative address entitled "Medical Miracles in the Clinic and beyond".