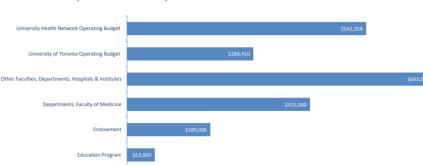

#### Finances (click chart for zoom)

#### Finance

The core operating budget of the Wilson Centre continues to come from the University of Toronto Faculty of Medicine and the University Health Network, though these are increasingly supplemented by contracts directly with various departments in the Faculty of Medicine as well as other University of Toronto departments, hospitals and institutes across the TAHSN network. We are also generating revenue from the popular Wilson Centre Atelier series and this will continue to expand in coming years. Despite the financial challenges of the economy in general and of our partner organizations in recent years, the Wilson Centre has remained on solid financial footing.