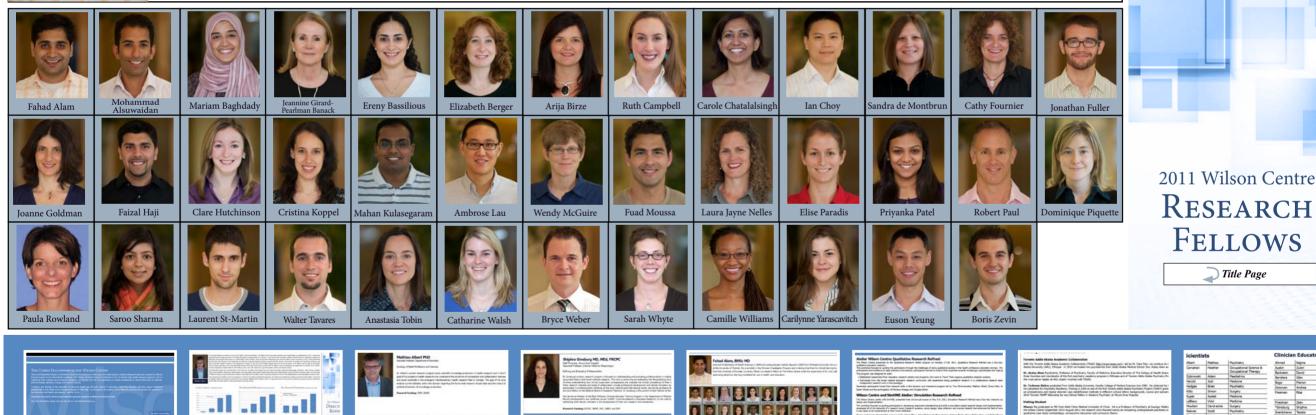

Our Fellowship program hit an all time high in 2011 with over 30 Fellows. New Fellows this year include Fahad Alam, Mohammad Alsuwaidan, Arija Birze, Cathy Fournier, Jonathan Fuller, Joanne Goldman, Faizal Haji, Cristina Koppel, Laura Jayne Nelles, Elise Paradis, Priyanka Patel, Robert Paul, Paula Rowland, Laurent St-Martin, and Euson Yeung. As the number of Fellows increases, so does the diversity of research areas explored by the Wilson Centre community, making the Centre a truly multidisciplinary and interdisciplinary research centre.