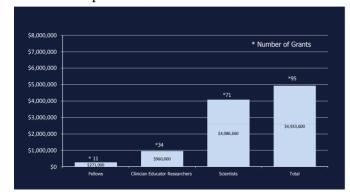

ernational competition for the 2011 Currie Fellowship was subsequently launched.

Once again the research productivity of the Wilson Centre is exceptional with 95 grants totalling nearly 5-million dollars of peer-reviewed funding. A total of 87 peer-reviewed publications and 234 presentations top off this year. Our wonderful Research Day has been renamed The Richard Reznick Wilson Centre Research Day. This event will be the target for a major fund raising campaign with the Toronto General and Toronto Western Foundation to fully endow the most important activity in the life of the Wilson Centre. The Wilson Centre remains enormously grateful to Dr. Reznick for founding the Centre and we are very pleased to support the annual research day in his honour.

Grant Capture (click chart for zoom)



Publications (click chart for zoom)



Presentations (click chart for zoom)

PAGE 2



PAGE 1







2010 in a Glance









| iting Professors