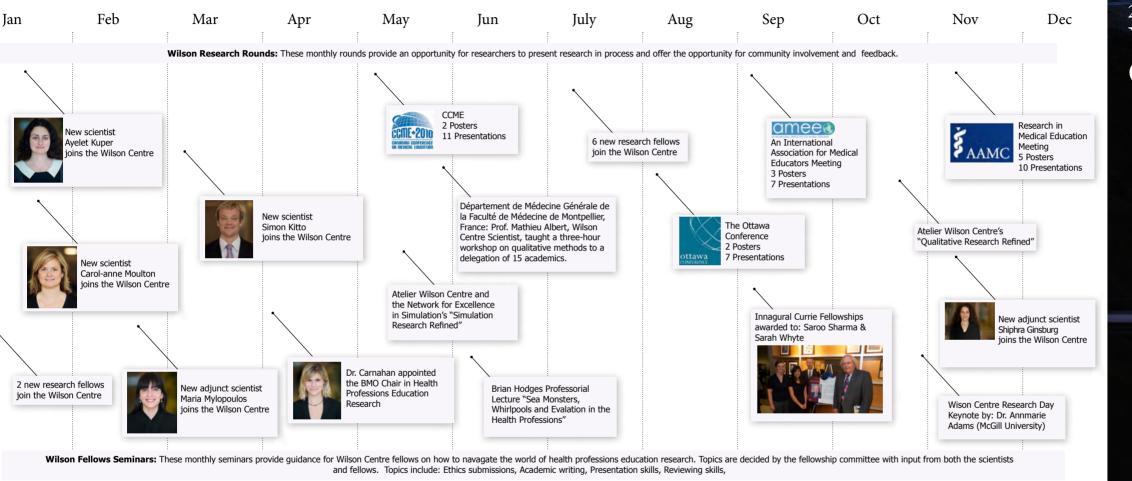

| -the Street St. Littlery's health little bring which<br>midded by concluding to beauty continuous and a size                                                                                                                                          | Milopoulos | Marie      | Psedatrics             |



Membership















|