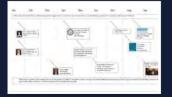

Medical Education as scientific disciplines that was presented at the Wilson Centre Research Day in October, 2010. They are continuing to work on this project in preparation for a journal submission. Dr. Theberge will present some of her research on health professions at the Wilson Centre for Excellence in Medical Education-hosted symposium Social Science Perspectives on Health Professions Education on May 6, 2011.

### **Visiting Students**

Hélène Caillault from Paris, France completed an elective at the Wilson Centre from February 15 to April 30, 2010 under mentorship from Christophe Segouin from Paris and Wilson Centre Affiliated Scholar, and members of the Wilson Centre alobalization study team.



Visiting Professors

**Visiting Professors/Students** 

Where We Went

Who Came to Us



2010 in a Glance











| Visiting Professors