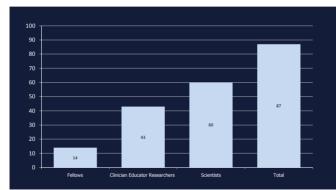

rie Fellowship was subsequently launched.

Once again the research productivity of the Wilson Centre is exceptional with 95 grants totalling nearly 5-million dollars of peer-reviewed funding. A total of 87 peer-reviewed publications and 234 presentations top off this year. Our wonderful Research Day has been renamed The Richard Reznick Wilson Centre Research Day. This event will be the target for a major fund raising campaign with the Toronto General and Toronto Western Foundation to fully endow the most important activity in the life of the Wilson Centre. The Wilson Centre remains enormously grateful to Dr. Reznick for founding the Centre and we are very pleased to support the annual research day in his honour.

Grant Capture (click chart for zoom)



Publications (click chart for zoom)



Presentations (click chart for zoom)

PAGE 2



PAGE 1







2010 in a Glance









| iting Professors